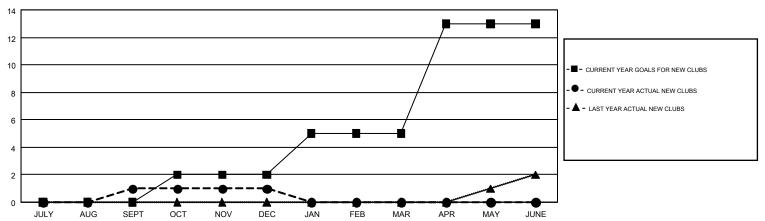

## JOOST PAIJMANS GMT CA 4 Clubs Members RESULTS FOR 2018-2019 RESULTS FOR 2018-2019 NEW CLUB GOAL NEW CLUBS DROPPED CLUBS MEMBER GROWTH NET MEMBER GROWTH DROPPED QUARTER QUARTER GOAL ACTUAL MEMBERS ACTUAL (including transfers) 5 -9 284 238 JULY/AUG/SEPT JULY/AUG/SEPT 2 0 4 15 197 508 OCT/NOV/DEC OCT/NOV/DEC 3 0 0 0 57 0 JAN/FEB/MAR JAN/FEB/MAR 8 0 0 143 0 0 APR/MAY/JUNE APR/MAY/JUNE

## GOALS AND ACTUAL NEW CLUBS CUMULATIVE