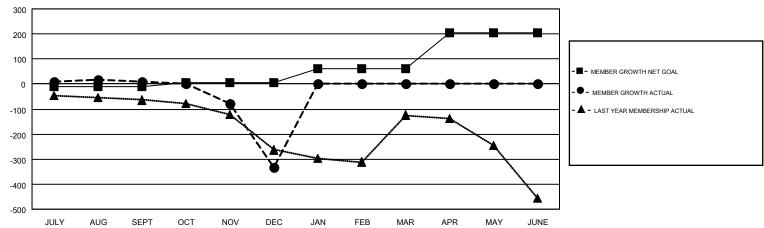

## JOOST PAIJMANS GMT CA 4 Clubs Members RESULTS FOR 2018-2019 RESULTS FOR 2018-2019 NEW CLUB GOAL NEW CLUBS DROPPED CLUBS MEMBER GROWTH NET MEMBER GROWTH DROPPED QUARTER QUARTER GOAL ACTUAL MEMBERS ACTUAL (including transfers) 5 -9 284 238 JULY/AUG/SEPT JULY/AUG/SEPT 2 0 4 15 197 508 OCT/NOV/DEC OCT/NOV/DEC 3 0 0 0 57 0 JAN/FEB/MAR JAN/FEB/MAR 8 0 0 143 0 0 APR/MAY/JUNE APR/MAY/JUNE

## GOALS AND ACTUAL MEMBERS CUMULATIVE

| DROPPED CLUBS: 9  DROPPED MEMBERS |           | 226 CLUBS OF 640 ADDED 1 OR MORE<br>NEW MEMBERS | GENDER DISTE<br>MALE<br>FEMALE  | 8,491 (72.12%)<br>3,283 (27.88%) |       |
|-----------------------------------|-----------|-------------------------------------------------|---------------------------------|----------------------------------|-------|
| DECEASED                          | 68        | CLICK HERE FOR CUMULATIVE                       | TOTAL FAMILY UNIT MEMBERS       |                                  | 1,619 |
| CLUB CANCELLED OTHER              | 11<br>667 | MEMBERSHIP DATA                                 | FAMILY MEMBERS PAYING HALF DUES |                                  | 825   |
| TOTAL                             | 746       |                                                 |                                 |                                  |       |